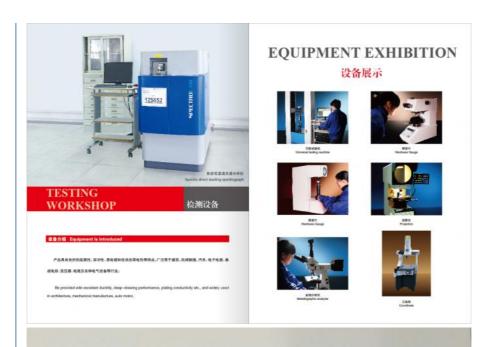

| Item                      | CuSn5Zn5Pb5-B (CB491K) and<br>CuSn5Zn5Pb5-C (CC491K), Bronze Copper<br>Ingot Die-Casting Usage |
|---------------------------|------------------------------------------------------------------------------------------------|
| Standard                  | ASTM,AISI,BS,JIS,GB,etc                                                                        |
| OEM<br>acceptance         | Yes, customized composition is accepted                                                        |
| Shape                     | Square rod: 56x56x300 mm<br>Weight: 8 Kg/pc                                                    |
| Finish                    | Natural or Mill                                                                                |
| Process                   | frequency induction casting,<br>Horizonal continuous casting                                   |
| Inspection<br>Equipements | Chemical composition analysis: Spectrometer Mechenic property test: Hardness,                  |
| Application               | foundry for faucet, water-meter, valves, fittings, bushing, other castings etc.                |
| Advantages                | Good Fluidity after melting;<br>Good performace for part finish of polishing<br>and plating;   |
| MOQ                       | 500KG-3000KG                                                                                   |
| Sampe<br>requested        | Yes                                                                                            |
| Price Term                | Ex-works, FOB,CIF, etc                                                                         |